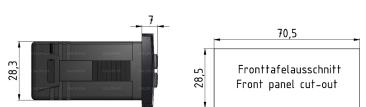

| General information    |                                                                                                          |
|------------------------|----------------------------------------------------------------------------------------------------------|
| Display:               | Actual value display 4 digit, height of digits 10mm<br>Set point display 4 digit, height of digits 7,5mm |
| Operating environment: | Operating temperature 045°C<br>Humidity 3595%                                                            |
| Protection class:      | IP65, front side with seal<br>(IP54 without seal)<br>IP30, connection area                               |
| Material:              | Polycarbonate, UL94V0 self-extinguishing                                                                 |
| Weight:                | 110g                                                                                                     |
| Dimensions:            | Frontmaß: [77x35x53]mm [width x height x depth]<br>Lochmaß: [70,5x28,5]mm [width x height]               |
|                        | ·                                                                                                        |