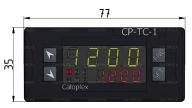

| General information    |                                                                                                          |
|------------------------|----------------------------------------------------------------------------------------------------------|
| Display:               | Actual value display 4 digit, height of digits 10mm<br>Set point display 4 digit, height of digits 7,5mm |
| Operating environment: | Operating temperature 045°C<br>Humidity 3595%                                                            |
| Protection class:      | IP65, front side with seal<br>(IP54 without seal)<br>IP30, connection area                               |
| Material:              | Polycarbonate, UL94V0 self-extinguishing                                                                 |
| Weight:                | 110g                                                                                                     |
| Dimensions:            | Frontmaß: [77x35x53]mm [width x height x depth]<br>Lochmaß: [70,5x28,5]mm [width x height]               |
|                        | ·                                                                                                        |