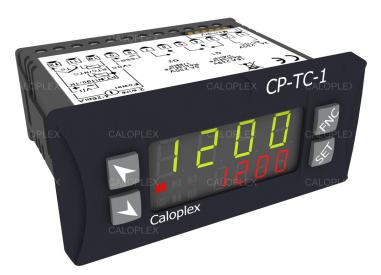

## **Application**

CP-TC-1 was designed for control panel installation and due to its very small size it allows an optimal use of the available space. 8A switching power, extended power range, multi-sensor input, display showing nominal and actual value, 2 point/PID-control, alarm output are only some of the advantages of this controller. Moreover, a time-saving transmission of parameters to other devices is possible via an interface and an optionally available memory module.

| General information    |                                                                                                          |
|------------------------|----------------------------------------------------------------------------------------------------------|
| Display:               | Actual value display 4 digit, height of digits 10mm<br>Set point display 4 digit, height of digits 7,5mm |
| Operating environment: | Operating temperature 045°C<br>Humidity 3595%                                                            |
| Protection class:      | IP65, front side with seal<br>(IP54 without seal)<br>IP30, connection area                               |
| Material:              | Polycarbonate, UL94V0 self-extinguishing                                                                 |
| Weight:                | 110g                                                                                                     |
| Dimensions:            | Frontmaß: [77x35x53]mm [width x height x depth]<br>Lochmaß: [70,5x28,5]mm [width x height]               |
|                        | ·                                                                                                        |