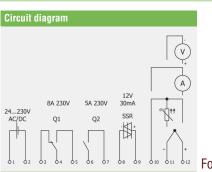

| Electrical properties |                                                                                                                                                                                              |  |
|-----------------------|----------------------------------------------------------------------------------------------------------------------------------------------------------------------------------------------|--|
| Analog input:         | Thermocouples: K, J, S, R (temperature compensation between 050°C at clamping units)  Resistor sensor: PT100, PT500, PT1000, Ni100, PTC1K, NTC10k  Standard input: 010V, 020mA, 420mA, 040mV |  |
| Measuring tolerance:  | All inputs ±0,2%, ±1 digit                                                                                                                                                                   |  |
| Outputs:              | relay changeover 1x8A/250V, normally open contact 1x5A/250V (configurable in connection with the three possible set points)                                                                  |  |
| Continuous output:    | SSR output 30mA/12V (also configurable as additional alarm output)                                                                                                                           |  |
| Interface:            | Optional with Modbus via RS485-interface.<br>For easy transmission of the parameters to any number of controls                                                                               |  |
| Power supply:         | 24230V AC or DC ±15% 50/60Hz (extended power range with one device)                                                                                                                          |  |
| Power consumption:    | 3,5VA                                                                                                                                                                                        |  |
| Clamps:               | maximum 1,5mm²                                                                                                                                                                               |  |